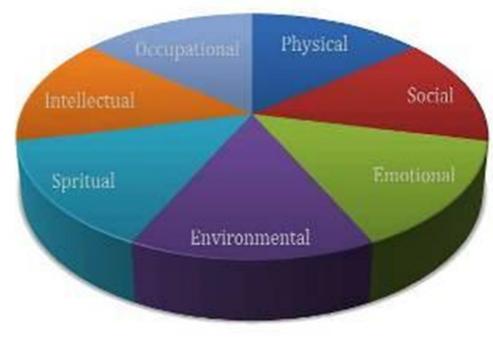

### TICC and MWD is Themed Around 7 Dimensions of Wellness

### 7 Dimensions of Wellness

www.youtube.com/watch?v=5ydAk92favQ

Wellness means a balanced integration of Physical Existence and Human Aspirations for Individual and Group Satisfaction of the human spirit.

The Wellness theme focuses on the 7 Dimensions of Wellness in the context of cohesive living and overcoming "isolation" (Newtown USA case) collectively applying 3 generational of living, loving, liking and learning wisdom to be together. Make isolation our friend through affection.