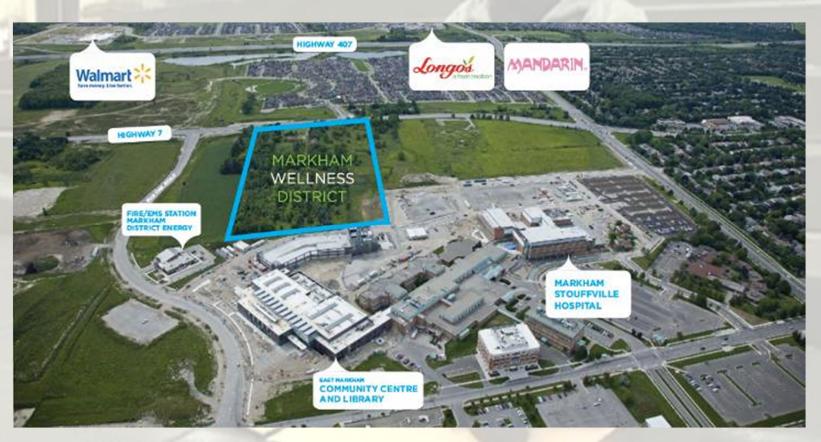

# Our Case Study: The International Club of Canada (1st Phase of Markham Wellness District)

Aerial view of the existing assets we saw around the land to imagine new assets (did not give importance to land).

# Multi-Billion Dollar Assets We Identified Around the Site to Create TICC and MWD

#### MARKHAM WELLNESS DISTRICT- MWD

Markham Stouffville Hospital provides Markham Wellness District ready made absorption - walk to work in wellness

Expansion will finish in 2013 at cost of \$500 M with tax payers dollars, and will include a new Cornell Community Centre adjacent to Markham Wellness District.

Ready Market -Hospital 1,800 staff - 275 Physicians - New Staff 900 staff and 300 nurses - approx 300,000 visitors pa from region + Cornell Community planned as 30,000 in 10 years (all TICC and MWD Customers)

120,000 cars park at the hospital per year (place to market MWD) The traffic will increase with the expansion of the hospital and the opening of the East Markham Community Centre and Library providing customers for MWD

Largest Urban Rouge Park intellectually bought with Rouge Riding Bicycle